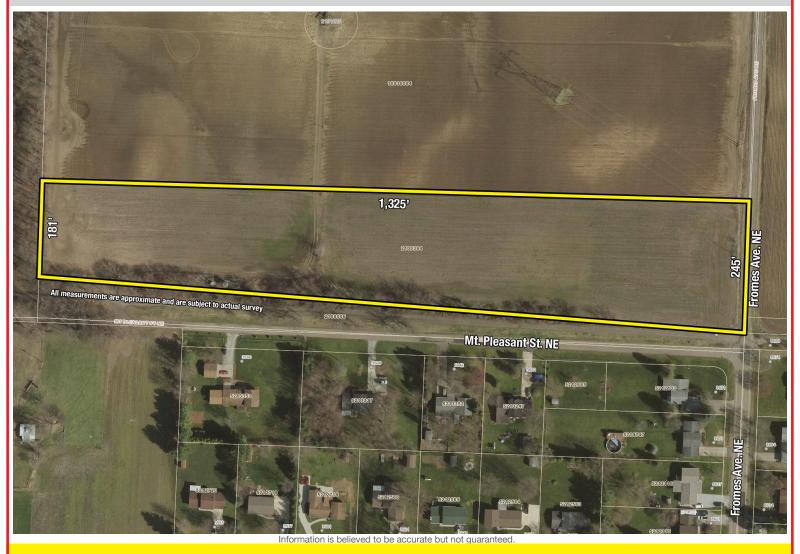

## 6.5 Acres Of Vacant Land

CONVENIENT COUNTRY SETTING

Lake Township - Plain Local Schools

Absolute auction, all sells to the highest bidder on location:

Fromes Ave. NE, Canton, OH 44721

Directions: Take State Street east of SR 43 or west of SR 44 to Fromes Ave. NE and head south to auction. Watch for KIKO signs.

## Members – State and National Auctioneers Association

Features approx. 6.5 acres of vacant land zoned R-1. Approx. 245' of frontage on Fromes Ave. NE. Sells as entirety. Located in Lake Township, Plain Local Schools, just north of the Mt. Pleasant/Fromes Ave. NE intersection. Stark County Parcel #2100364.