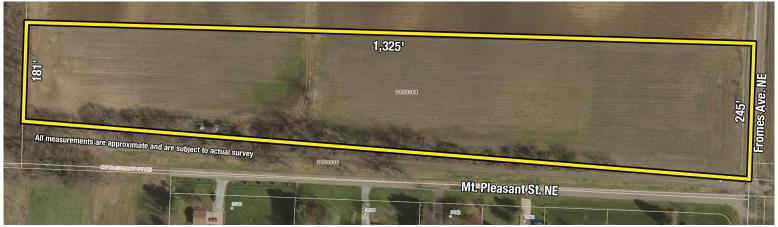

## 6.5 Acres Of Vacant Land

CONVENIENT COUNTRY SETTING

Lake Township - Plain Local Schools

Absolute auction, all sells to the highest bidder on location:

Fromes Ave. NE, Canton, OH 44721

Directions: Take State Street east of SR 43 or west of SR 44 to Fromes Ave. NE and head south to auction. Watch for KIKO signs.

## Members – State and National Auctioneers Association

Features approx. 6.5 acres of vacant land zoned R-1. Approx. 245' of frontage on Fromes Ave. NE. Sells as entirety. Located in Lake Township, Plain Local Schools, just north of the Mt. Pleasant/Fromes Ave. NE intersection. Stark County Parcel #2100364.